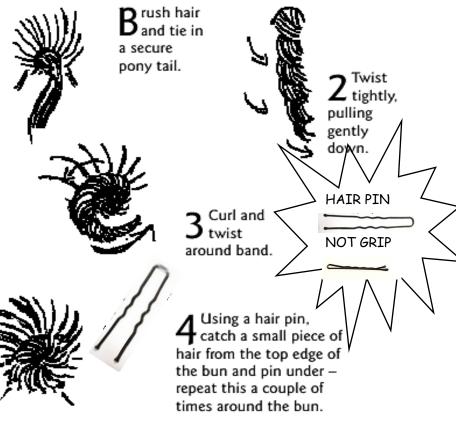

### HAIR - NO doughnuts!

WHY? Because they impede the wearing of hats and headdresses. BUNS should be at the back (NOT the top) of the head, still leaving the neck line free. When pupils arrive at the theatre they will be expected to have their hair tied into a bun (with pins & nets not just scrunches). So in practise for the perfect bun, it will be compulsory for all students to wear their hair in a bun for all classes ~ including tap and modern. This will be stringently enforced.

## *M*aking a Successful (stay-in) Bun You have until July to reach perfection!

5 Cover with a fine hair coloured net and use a few more pins if necessary.